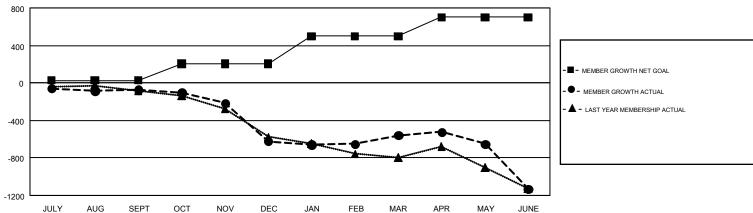

## GOALS AND ACTUAL NEW CLUBS CUMULATIVE

| DROPPED CLUBS: 23             |       | 823 CLUBS OF 1,213 ADDED 1 OR | GENDER DISTRIBUTION             |                 |       |
|-------------------------------|-------|-------------------------------|---------------------------------|-----------------|-------|
|                               |       | MORE NEW MEMBERS              | MALE                            | 16,186 (65.79%) |       |
|                               |       |                               | FEMALE                          | 8,417 (34.21%)  |       |
| DROPPED MEMBERS               |       |                               |                                 |                 |       |
| DECEASED                      | 314   | CLICK HERE FOR CUMULATIVE     | TOTAL FAMILY UNIT MEMBERS       |                 | 4,078 |
| CLUB CANCELLED 52 OTHER 3,501 |       | MEMBERSHIP DATA               | FAMILY MEMBERS PAYING HALF DUES |                 |       |
|                               |       |                               |                                 |                 | 2,064 |
| TOTAL                         | 3,867 |                               |                                 |                 |       |