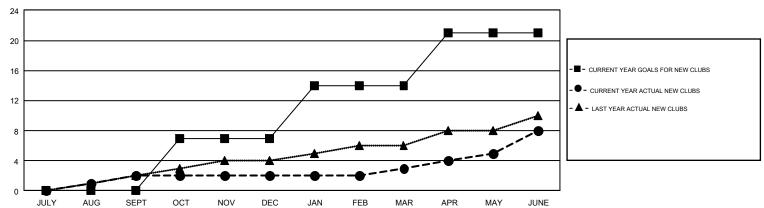

## GOALS AND ACTUAL NEW CLUBS CUMULATIVE

| DROPPED CLUBS: 23             |       | 823 CLUBS OF 1,213 ADDED 1 OR | GENDER DISTRIBUTION             |                 |       |
|-------------------------------|-------|-------------------------------|---------------------------------|-----------------|-------|
|                               |       | MORE NEW MEMBERS              | MALE                            | 16,186 (65.79%) |       |
|                               |       |                               | FEMALE                          | 8,417 (34.21%)  |       |
| DROPPED MEMBERS               |       |                               |                                 |                 |       |
| DECEASED                      | 314   | CLICK HERE FOR CUMULATIVE     | TOTAL FAMILY UNIT MEMBERS       |                 | 4,078 |
| CLUB CANCELLED 52 OTHER 3,501 |       | MEMBERSHIP DATA               | FAMILY MEMBERS PAYING HALF DUES |                 |       |
|                               |       |                               |                                 |                 | 2,064 |
| TOTAL                         | 3,867 |                               |                                 |                 |       |